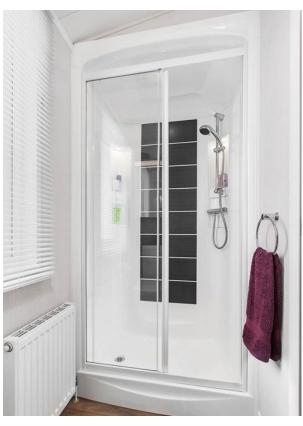

## **Seamless Shower Cubicles**

With over 50,000 shower pods supplied, Lamplas are well placed to be the supplier of choice for the holiday home manufacturer.

Holiday home caravan parts include, one piece shower pods, one piece baths with built in walls, barge boards, roof canopies, cladding and less abled bathroom floors.

Lamplas offer from a basic pod shell up to a fully fitted out cubicle, complete with fully fitted door, shower kit, valve, LED lights and a selection of ceramic tiles or décor boards.

Seamless construction designed for caravan holiday homes.

No joints or seams to crack & leak, or to attract mould growth.

"The team at Lamplas have been a fantastic find, we have now worked together for over 18 months. They have shown they are able to fulfil the high demands of Willerby and have responded to any challenges we have thrown at them."

John Matthews, Group Procurement Officer Willerby Ltd

GRP seamless construction, one piece moulding

Industry standard thermostatic shower valve

Moulded shelves for shampoo, shower gel, etc

Options include, LED lights, décor panels, ceramic tiles, extractor fans